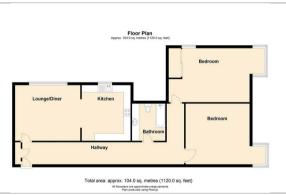

## 7 Creine Mill Lane North, Canterbury, Kent, CT1 2FP

As you walk through The Old Tannery, you are greeted by a large two bedroom apartment which features an ample sized living/dining area with an adjacent modern Kitchen with white goods included. The two bedrooms look over The Old Tannery and are accompanied with a family bathroom which consists of a bath and shower over. There is allocated parking available for one car.