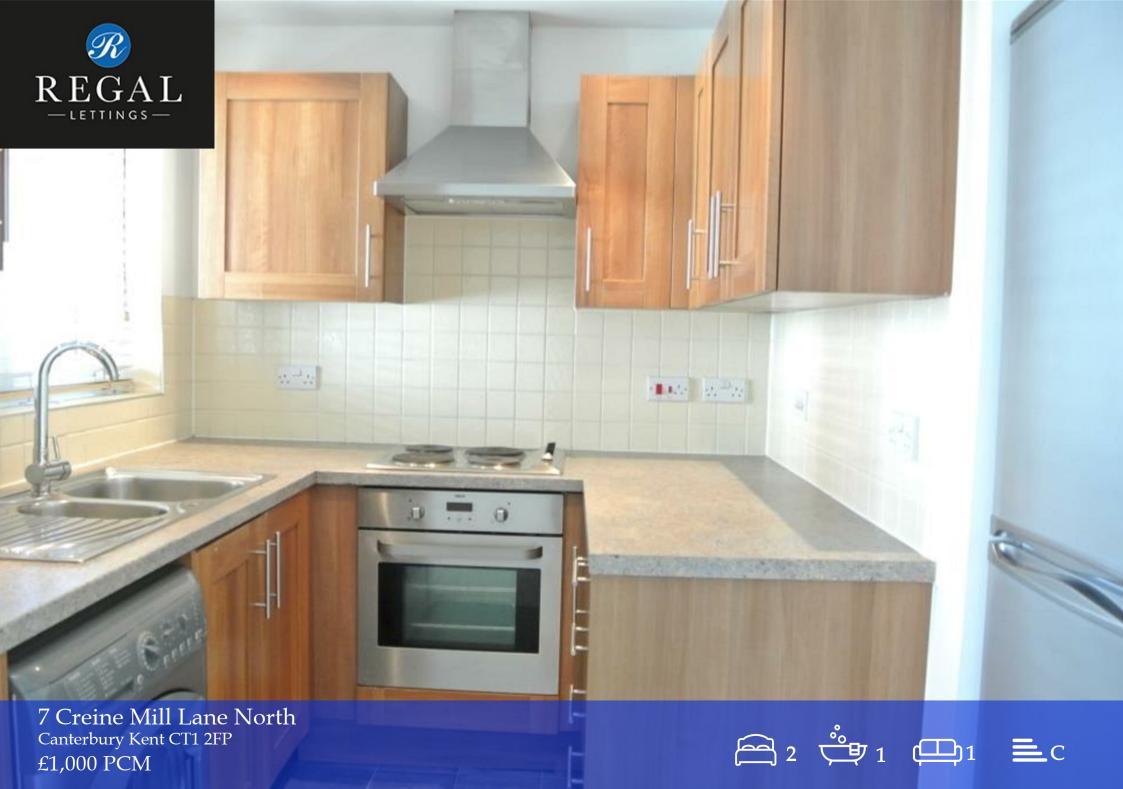

## 7 Creine Mill Lane North, Canterbury, Kent, CT1 2FP

As you walk through The Old Tannery, you are greeted by a large two bedroom apartment which features an ample sized living/dining area with an adjacent modern Kitchen with white goods included. The two bedrooms look over The Old Tannery and are accompanied with a family bathroom which consists of a bath and shower over. There is allocated parking available for one car.