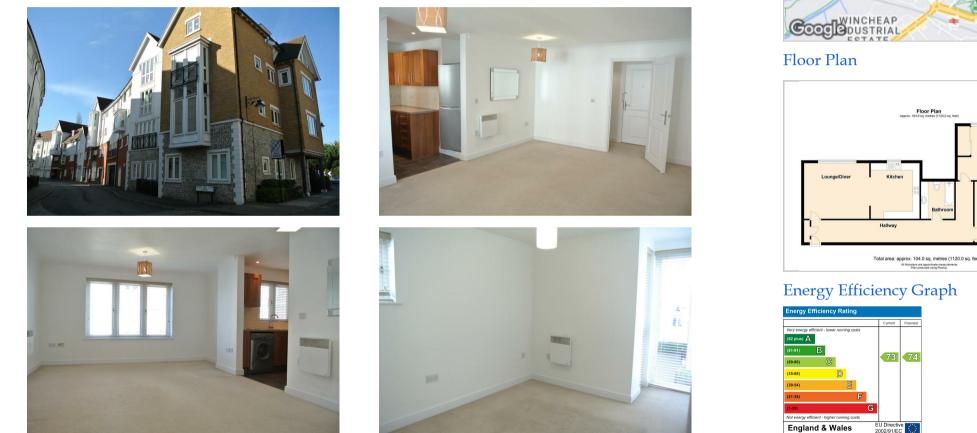

## 7 Creine Mill Lane North, Canterbury, Kent, CT1 2FP

As you walk through The Old Tannery, you are greeted by a large two bedroom apartment which features an ample sized living/dining area with an adjacent modern Kitchen with white goods included. The two bedrooms look over The Old Tannery and are accompanied with a family bathroom which consists of a bath and shower over. There is allocated parking available for one car.